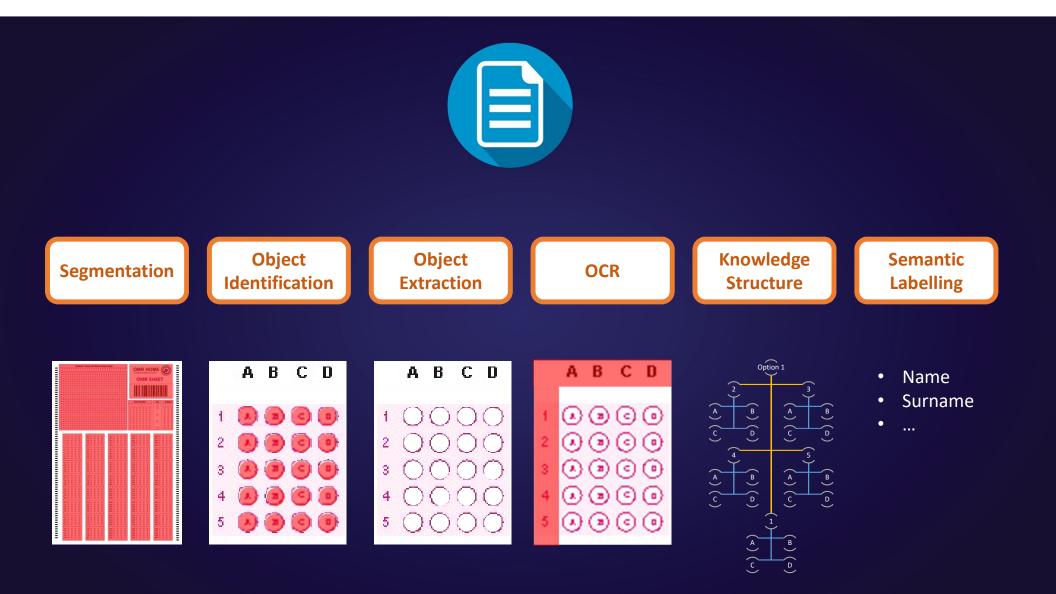

#### HOW MANY OF US ARE DOWNING IN DATA?

.111111001011110101010100010010 .1010110001000110111111111101000101010. 21000000100110100101001000100100100001001001001001 11101000100010110100101100010000010104\*\* 1110% J110110101010101011111100101111010101 10 . 0101001110 00010101110001000110111111 .000001017 \_1111101011101010101010100 401001001000100000100110100101001000 ,10100 011000 101 0 0100100 00101000 101110<sup>,</sup> 0101110 0101110100 010001011010010110001 J01001000 0011011010 1010010111111100101111 **J101010010110100 0110001010 0100100 0010100010111** 101001001010100010101000001017101111101011101010101010101010101 