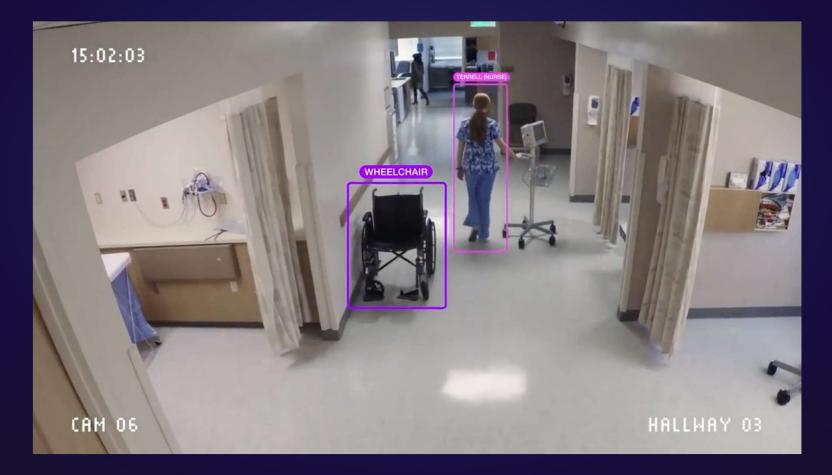

# Transforming the Digitisation Journey using Artificial Intelligence

 $\Box$ 

**Prof Alexiei Dingli** 





#### **Prof.** Alexiei Dingli

# Which are the Emerging Technologies?





0 . A . D

 $\cap$ 

J



## **Big Data**

 $\diamond$ 

00

0

0

-











IOT



# QUANTUM COMPUTING



# What is Artificial Intelligence?



### AUGMENTED REALITY



### VIRTUAL REALITY



### MIXED REALITY



# ROBOTICS



## COMPUTER VISION



### NATURAL LANGUAGE PROCESSING



# DIGITAL LIVES



## DIGITAL THREATS



# DIGITAL ERRORS



# How do we use Artificial Intelligence?



#### THE AI TRANSFORMATION PROCESS











## Document Management Avantech Al Case Study



#### HOW MANY OF US ARE DOWNING IN DATA?

.111111001011110101010100010010 .1010110001000110111111111101000101010. 21000000100110100101001000100100100001001001001001 11101000100010110100101100010000010104\*\* 1110% J110110101010101011111100101111010101 10 . 0101001110 00010101110001000110111111 .000001017 \_1111101011101010101010100 401001001000100000100110100101001000 ,10100 011000 101 0 0100100 00101000 101110<sup>,</sup> 0101110 0101110100 010001011010010110001 J01001000 0011011010 1010010111111100101111 **J101010010110100 0110001010 0100100 0010100010111