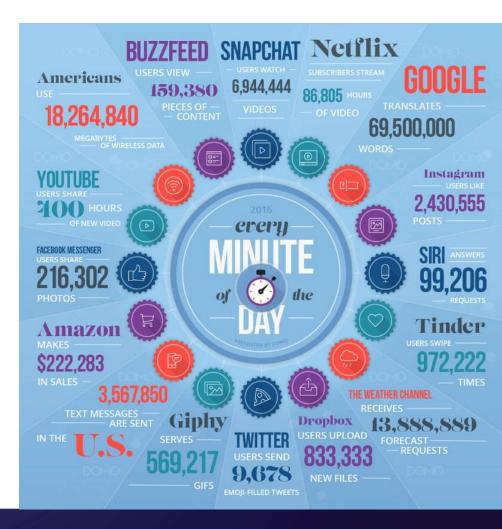

#### HOW MANY OF US ARE DOWNING IN DATA?

.111111001011110101010100010010 .1010110001000110111111111101000101010. 21000000100110100101001000100100100001001001001001 11101000100010110100101100010000010104\*\* 1110% J110110101010101011111100101111010101 10 . 0101001110 00010101110001000110111111 .000001017 \_1111101011101010101010100 401001001000100000100110100101001000 ,10100 011000 101 0 0100100 00101000 101110<sup>,</sup> 0101110 0101110100 010001011010010110001 J01001000 0011011010 1010010111111100101111 **J101010010110100 0110001010 0100100 0010100010111** 101001001010100010101000001017101111101011101010101010101010101 